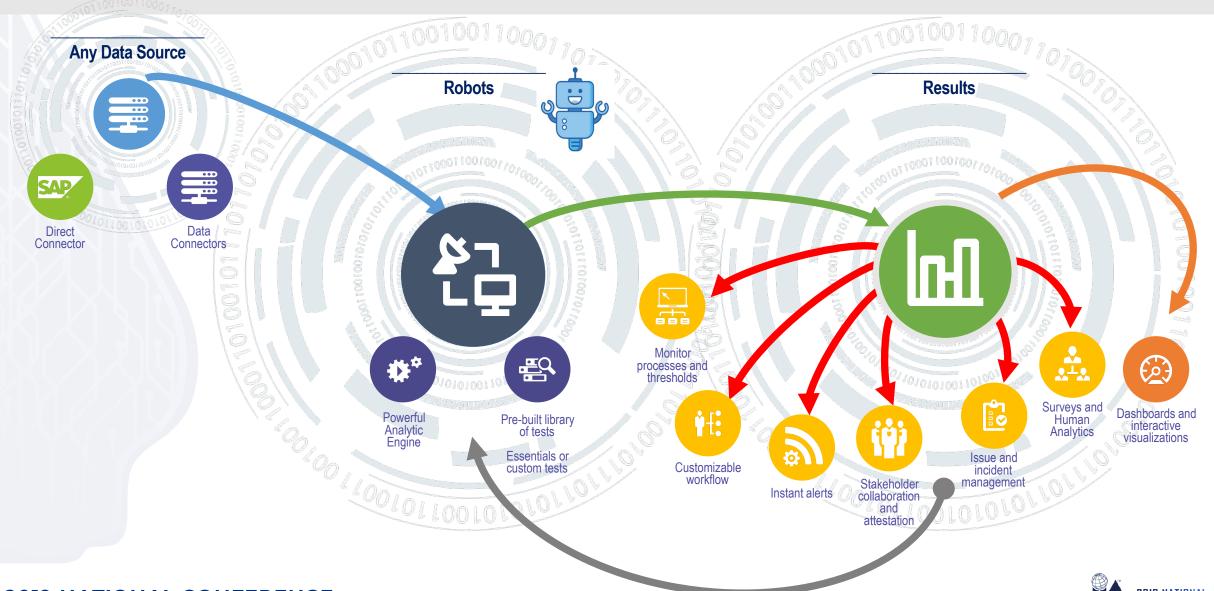

## **ACL Robotics Blueprint**

How it all fits together

#### Data Acquisition

Import directly from your data source and clean your data

#### Analyze

Analyze risk and uncover data insights

#### Automate

Let Robots run your analytics on a schedule and surface KPIs, KRIs and KCIs

# Monitor & Report

Let Robots update dashboards and visualizations

#### Act

Automate remediation workflows

#### Learn

Perform advanced analysis with machine learning

#### **Continuous Monitoring via Robots**

cquire Centralize

t

n